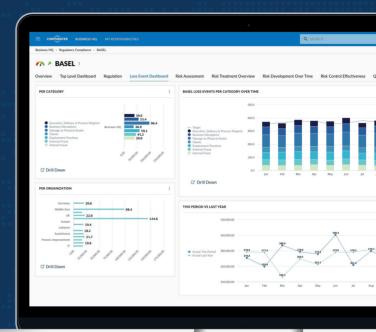

#### **Solution Highlights**

- Achieve a holistic oversight of your regulatory and/or organizational compliance — use Corporater pre-configured best practice compliance dashboards, or configure your own
- Manage multiple regulatory frameworks, standards, laws, rules, and regulations in a single integrated system
- Standardize and automate compliance processes, workflows, alerts, notifications, and reporting
- Generate comprehensive audit-ready reports for auditors, regulators, business partners, the Board, and other key stakeholders

## Corporater enables organizations to manage compliance with various laws, regulations, and ISO standards including:

- · AML/KYC
- MiFID
- MAS IAC (Singapore)
- MICR/MAI (Hong Kong)

• GDPR

SOX

- Basel Framework
- IDW EPS 340 (Germany)
- BEAR (Australia)