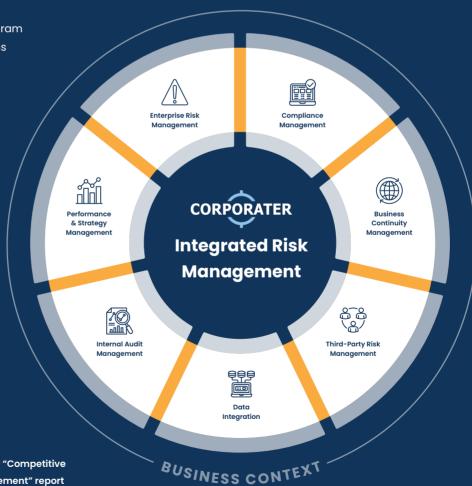

## Integrated Risk Management

Enable process automation and cross-functional risk visibility across your enterprise to achieve a holistic oversight of risk, compliance, performance, strategy, internal audit, and business continuity.

Corporater Integrated Risk Management (IRM) software is an enterprise-grade digital tool that enables organizations to unify risk and compliance activities, and establish a solid integrated risk management program — set up a framework for integrated risk management approach by establishing a digital twin, holistically manage risk across the organization, demonstrate compliance with standards, laws, rules, and regulations, and continuously improve performance, quality, and safety.

#### **Solution Highlights**

- Achieve a comprehensive and integrated oversight of enterprise risk, compliance, performance, strategy, business continuity, internal audit, and third-party risk
- · Enhance risk visibility by connecting your data into a single source of truth
- Improve operational efficiency and save cost by automating your governance, risk and compliance processes
- · Manage performance in the context of GRC
- Proactively identify, assess, and address various types of risk
- Gain an in-depth understanding of all aspects of risk throughout your organization, including cybersecurity and operational risk
- Generate and distribute comprehensive risk and compliance reports to senior management and key stakeholders
- · Eliminate departmental silos and foster a risk-intelligent corporate culture