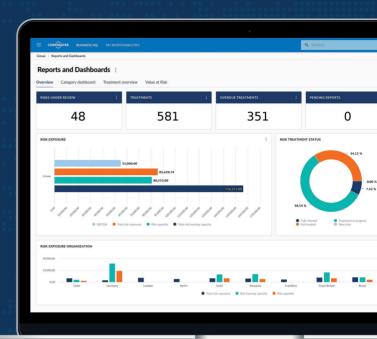

# Eliminate silos and systematically mature your Integrated Risk Management program

With Corporater you can unify your risk, compliance, performance, strategy, internal audit, business continuity, and third-party risk activities on a single platform to drive and support a truly integrated risk management program.

Corporater enables you to establish, adapt, and mature a risk management program using industry best practices for integrated risk management. Mirror your organizational structures, automate processes and workflows, and set up deployment of comprehensive risk and compliance reports to provide your executive team and board members with a top level overview and actionable insights.

As your needs evolve, you can modify and scale your IRM program — add new entities and business units, create new dashboards, update workflows, etc., all while maintaining your initial taxonomy setup.