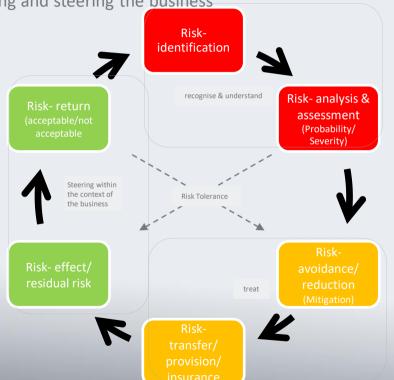

KUKA Risk Management Recognise Values Protect Values Create Values

add value for better decision making and steering the business

#### **RM General**

RM displays the effect of uncertainties on objectives

RM supports Management for better decision making

RM protects Enterprise from high volatility on results

#### **CRM for Business**

CRM supports the risk identification & assessment process, e.g. by risk dialogues, tools and trainings

CRM provides transparency over the risk map

CRM provides overview and cross functional communication

Risk Management helps to assess the probability to reach group targets by outlining possible plan deviations caused by risks

KUKA Risk Management Recognise Values Protect Values Create Values